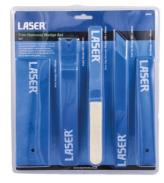

## **Trim Removal Wedge Set 5pc**

Set of 5 trim removal tools suitable for the removal and installation of interior and exterior trim, door panels, dashboard fascias, upholstery panels or body mouldings and emblems, without causing damage to the trim or surrounding area.

## **Additional Information**

- Plastic construction to help prevent paint or trim damage and reducing the risk of marking bodywork, paint, plastics and glass etc.
- · For internal and external trim in most modern cars, including trim strips, door trims, plugs and trim clips.
- Contents includes: wide wedge (190 x 60mm), thin wedge (190 x 30mm), angle wedge (230 x 30mm), felt tip wedge (250 x 20mm) and a door clip remover wedge (250 x 20mm).
- The wedge tools can also be used to help set panel gaps.
- Manufactured from hard wearing but non-marring plastic.