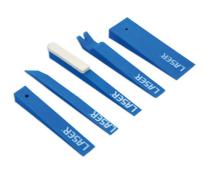

## **Trim Removal Wedge Set 5pc**

Set of 5 trim removal tools suitable for the removal and installation of interior and exterior trim, door panels, dashboard fascias, upholstery panels or body mouldings and emblems, without causing damage to the trim or surrounding area.

## **Additional Information**

- Plastic construction to help prevent paint or trim damage and reducing the risk of marking bodywork, paint, plastics and glass etc.
- · For internal and external trim in most modern cars, including trim strips, door trims, plugs and trim clips.
- Contents includes: wide wedge (190 x 60mm), thin wedge (190 x 30mm), angle wedge (230 x 30mm), felt tip wedge (250 x 20mm) and a door clip remover wedge (250 x 20mm).
- The wedge tools can also be used to help set panel gaps.
- Manufactured from hard wearing but non-marring plastic.