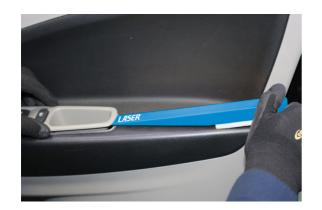

## **Trim Removal Wedge Set 5pc**

Set of 5 trim removal tools suitable for the removal and installation of interior and exterior trim, door panels, dashboard fascias, upholstery panels or body mouldings and emblems, without causing damage to the trim or surrounding area.